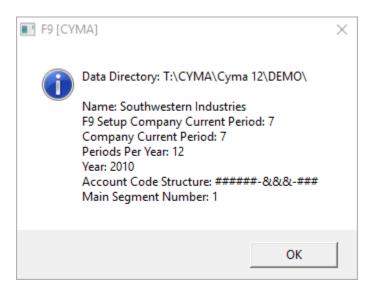

## Company:

- o Once connected, F9 lists all Cyma companies available.
- Select one of your companies as a default here
- 5. Click **Company Profile** to ensure F9 has successfully connected:

6. Click OK to exit.