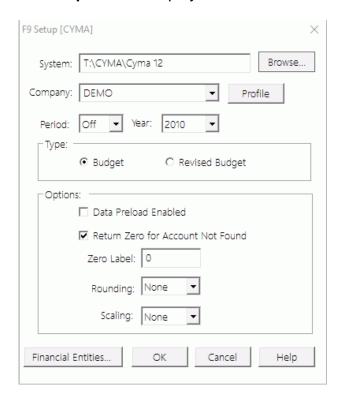

## **Data Connection Steps**

In order for F9 to access your data, you need to initially point to where your accounting system is located.

- 1. Open Excel
- 2. From the F9 Ribbon, select:

- 3. If you are on the **30-day trial** of F9, click **Ok** on the Trial screen.
- 4. **F9 Setup** window display:

## System:

- On first run, F9 will attempt to locate your list of companies.
- Click Browse... to navigate to your Cyma folder.
- Select file Sm\_cmpy\*.dat and click open.
- F9 fill attempt to lookup companies available and if successful, the dropdown list will refresh.
- If not an error occurs, contact your systems administrator to check you have access to the Cyma folder.

## Company:

- o Once connected, F9 lists all Cyma companies available.
- Select one of your companies as a default here
- 5. Click **Company Profile** to ensure F9 has successfully connected:

6. Click OK to exit.